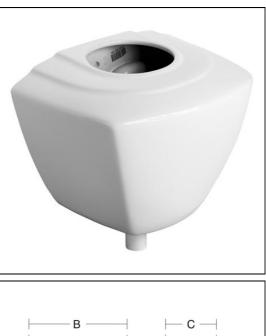

#### **ILLUSTRATED**

|  | Aura 4.5 litre auto cistern with auto syphon, petcock and upports |
|--|-------------------------------------------------------------------|
|--|-------------------------------------------------------------------|