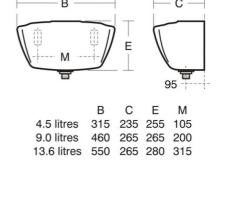

## **ILLUSTRATED PRODUCT DETAILS**

| Weights              | Finishes                |  |
|----------------------|-------------------------|--|
| <b>S6200</b> 6.50 KG | <b>S6200</b> White (01) |  |
| Materials            |                         |  |
| S6200 Plastic        | Capacity                |  |
|                      | <b>S6200</b> 4.5 litres |  |
| Standards            |                         |  |